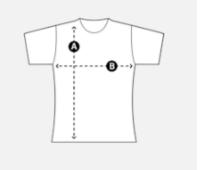

## Size Chart

*Note: This T-shirt runs small and tends to shrink after wash. Please consider to size up.* 

Measurements shown in chart reflect the size of the garment, not the wearer.

Length (A): from high point on shoulder hem to bottom hem on the back.

Width (B): from side to side 1 inch below the sleeves (when placed flat).

All garment measurements in inches

| Size       | S  | М    | L  | XL   | 2XL |  |
|------------|----|------|----|------|-----|--|
| Length (A) | 26 | 26.5 | 27 | 27.5 | 28  |  |
| Width (B)  | 18 | 19   | 21 | 22   | 24  |  |