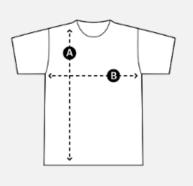

Selected color: Indigo Blue

Measurements shown in the chart reflect the size of the garment, not the wearer.

Length (A): from high point on shoulder hem to bottom hem on the back.

Width (B): from side to side just below the sleeves (when placed flat).

| Size | Length (A)<br>in | Width (B)<br>in |
|------|------------------|-----------------|
| S    | 28in             | 18in            |
| М    | 29in             | 20in            |
| L    | 30in             | 22in            |
| XL   | 31in             | 24in            |
| 2XL  | 32in             | 26in            |
| 3XL  | 33in             | 28in            |
| 4XL  | 34in             | 30in            |