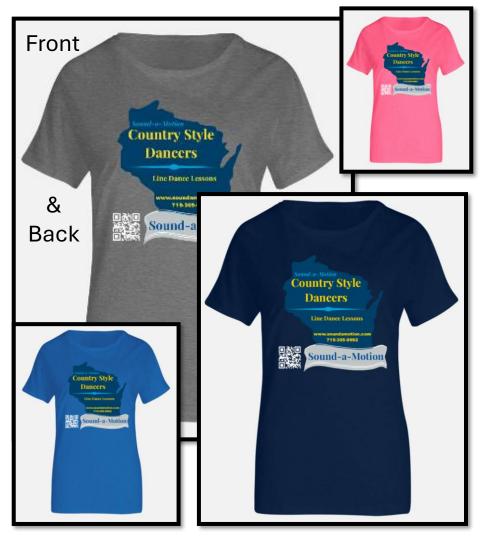

## District<sup>®</sup> Soft-Touch Women's T-shirt \$25.84

White | Black | Red | Heather Charcoal | Navy | Deep Royal | Hot Pink

#### Selected color: Heather Charcoal