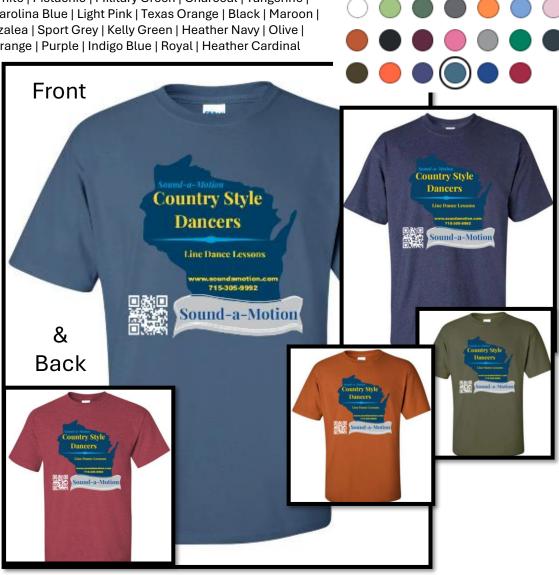

### Gildan<sup>®</sup> Ultra Cotton<sup>®</sup> Unisex T-shirt \$23.91

White | Pistachio | Military Green | Charcoal | Tangerine | Carolina Blue | Light Pink | Texas Orange | Black | Maroon | Azalea | Sport Grey | Kelly Green | Heather Navy | Olive | Orange | Purple | Indigo Blue | Royal | Heather Cardinal

Selected color: Indigo Blue

Measurements shown in the chart reflect the size of the garment, not the wearer.

Length (A): from high point on shoulder hem to bottom hem on the back.

Width (B): from side to side just below the sleeves (when placed flat).